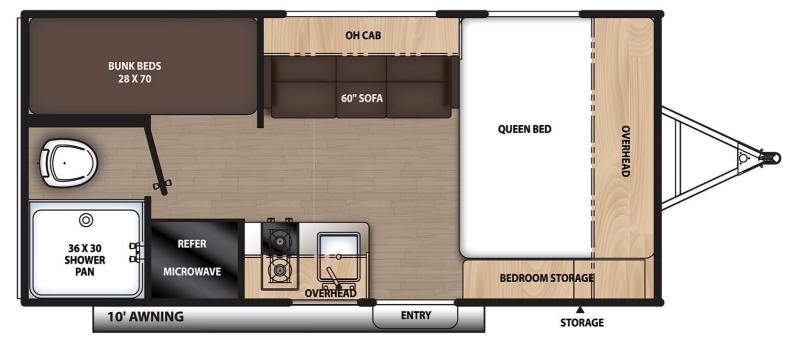

## ALIRDRA

## <u>16BHX</u>

## **SPECIFICATIONS**

| UVW      | GVWR:    | CCC      | Hitch Weight: | Ext. Length: | Ext. Height: | Ext. Width: | Fresh Water: | Gray Water: | Black Water: | Awning Size: |
|----------|----------|----------|---------------|--------------|--------------|-------------|--------------|-------------|--------------|--------------|
| 2969 lb. | 4396 lb. | 1427 lb. | 396 lb.       | 19' 6"       | 10' 1"       | 90"         | 44 gal.      | 30 gal.     | 30 gal.      | 10'          |

## **Key Floor Plan Features:**

- ✓ Roof Mounted A/C IPO Side Mount A/C
- ✓ 19K BTU Propane Furnace IPO Electric Fireplace
- ✓ Tongue and Groove Plywood Flooring & Screwed Cabinetry
- ✓ 7.5' Body, Under 3,000 lbs., Under 20' Real Length
- ✓ 60" Jack Knife Sofa
- ✓ Easy Access Storage Under Sofa
- ✓ Deep Exterior Storage
- ✓ Additional Overhead Cabinet Storage Above Sofa
- ✓ Large Window Behind Sofa that Opens
- ✓ Additional Bedroom Storage in Footboard
- ✓ Dual Burner Flush Mount Stove with Glass Cover
- ✓ 3.3 cu. Ft 12V Refer