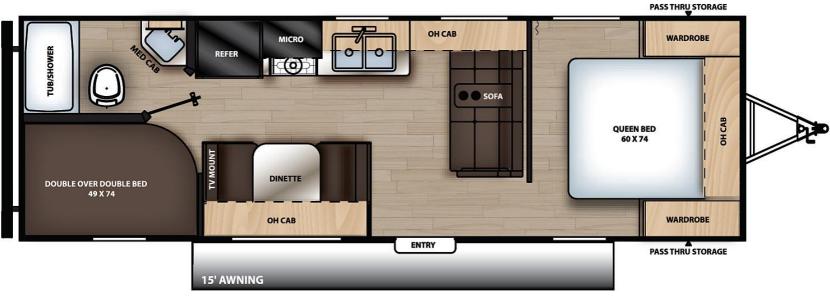

## AURDRA

## <u>26BH</u>

## **Key Floor Plan Features:**

- ✓ Under 5,000 lb. Dry Weight; Easily Towed
- ✓ 46"x74" Double Over Double Bunks
- ✓ Jiffy Sofa w/ Storage Underneath and Detachable Kickboard
- ✓ Extended Overhead Kitchen Cabinetry for Added Storage
- ✓ Split Storage Under Bunks; Half Exterior & Half Interior
- ✓ More Overhead Cabinets Above Dinette
- ✓ Spacious Bathroom w/Walk-In Shower and Sink
- ✓ Standard Solar Prep Includes Universal Solar Port & Pre-Wired
- ✓ 6 ft. 9 in. Interior Height
- ✓ Partial Master Bedroom Wall Adds Privacy
- ✓ 15' Power Awning