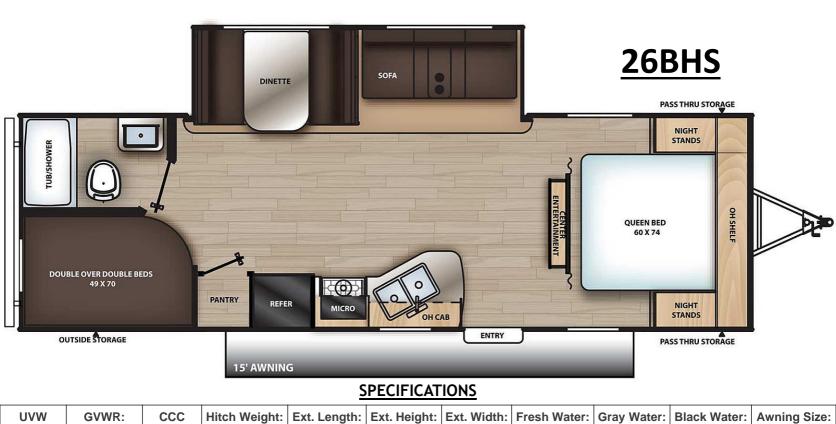

## AURDRA

11' 1"

96"

44 gal.

40 gal.

30 gal.

15'

## **Key Floor Plan Features:**

1885 lb.

5760 lb.

7645 lb.

- ✓ Lightweight; Easily Towed
- √ 46"x74" Double Over Double Bunks w/ Rear Wall Window
- ✓ Floor To Ceiling Pantry/Storage Closet

645 lb.

✓ Split Storage Under Bunks; Half Exterior & Half Interior

30' 5"

- ✓ 6 ft. 9 in. Interior Height
- √ 5' 10" Rack and Pinion Slide w/Dinette and Sofa
- ✓ Dual Entry to the Master Bedroom
- ✓ Complete Pass-Through Exterior Storage Compartment
- √ 15' Power Awning
- ✓ Spacious Bathroom w/Walk-In Shower and Sink
- ✓ Wider Dinette Booth
- ✓ USB & 110 Outlets On Both Sides Of The Bed