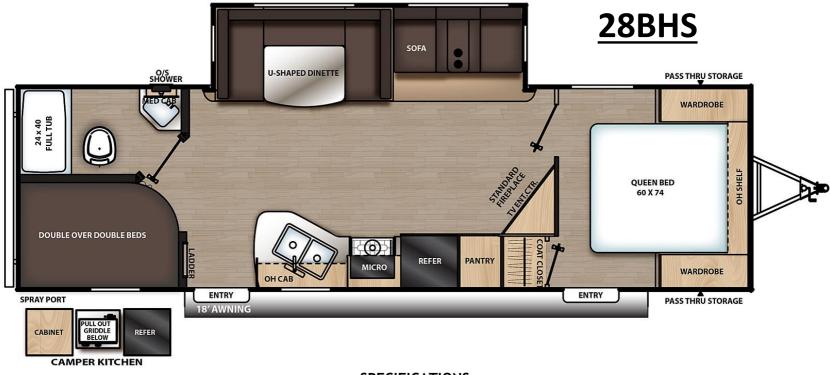

## **SPECIFICATIONS**

| UVW      | GVWR:    | CCC      | Hitch Weight: | Ext. Length: | Ext. Height: | Ext. Width: | Fresh Water: | Gray Water: | Black Water: | Awning Size: |
|----------|----------|----------|---------------|--------------|--------------|-------------|--------------|-------------|--------------|--------------|
| 6662 lb. | 9400 lb. | 2738 lb. | 730 lb.       | 32' 1"       | 11' 1"       | 96"         | 44 gal.      | 70 gal.     | 30 gal.      | 18'          |

## **Key Floor Plan Features:**

- ✓ Standard Outside Camp Kitchen w/Griddle
- ✓ Angled Entertainment Center
- ✓ 46"x74" Double Over Double Bunks, Each w/A Window
- ✓ Oversized Shelved Pantry
- Living Room 12V 2-Way Maxxair Vent Fan
- ✓ U-Shape Dinette
- ✓ Floor to Ceiling Bedroom Closet
- ✓ Bunk Ladder
- ✓ 2 Door Entry Covered by 18' Awning
- ✓ 6 ft. 9 in. Interior Height
- ✓ Full Length Nightstands with USB & Outlets