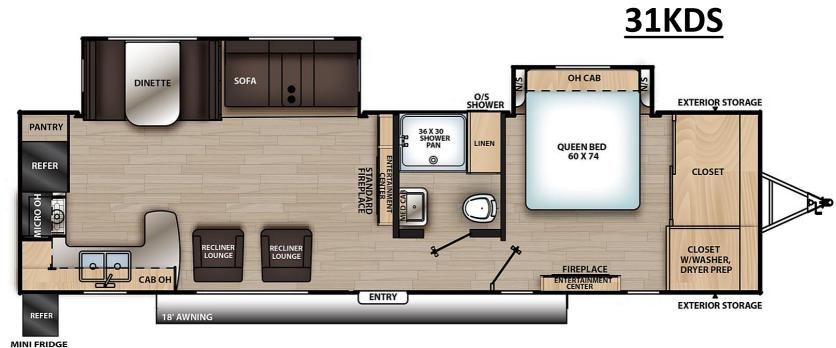

## **Key Floor Plan Features:**

- ✓ Living Room and Bedroom Slide
- ✓ Washer/Dryer Prep Standard in Additional Closet
- ✓ Outside Mini Refer with Griddle
- ✓ Large Kitchen w/More Countertop Space and Cabinets
- ✓ Massive Bedroom Closet w/Hang Rod and Shelves
- ✓ Rack and Pinion Super Slide w/Dinette and Sofa
- ✓ Living Room 12V 2-Way Maxxair Vent Fan
- ✓ Spacious Bathroom w/ Linen Storage & Large Shower
- ✓ 6 ft. 9 in. Interior Height
- ✓ Standard Recliners w/Picture Window
- ✓ Bedroom and Living Room Fireplaces